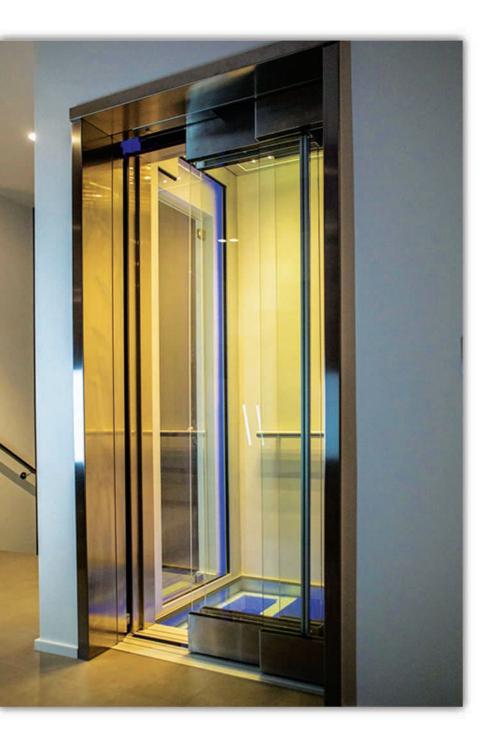

# **ELEVATOR CABINS**

The manufacturing process is carried out with CNC automatic machines, the quality of the materials, the constant checks of the manufacturing cycle and the design with modern software allow to manufacture of high reliable standard and special elevator Cabins. Available in different shades, Mirror finish with etching and also complete Glass cabins.