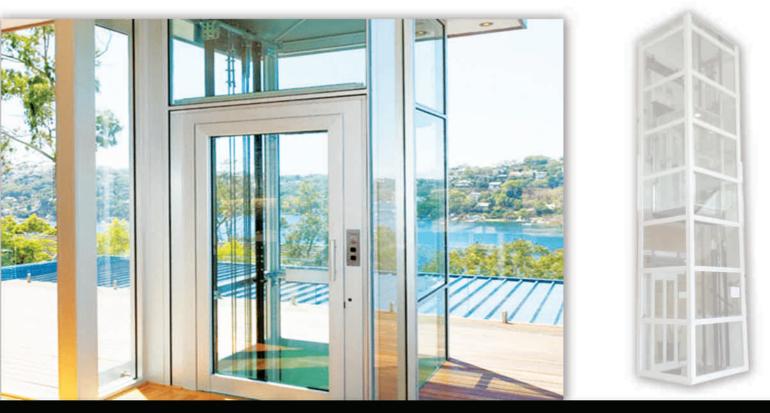

# **OUTDOOR HOME ELEVATOR**

www.ivators.com

In passenger elevator we are serving all the there types of elevator commonly used traction with a machine room, traction without machine room and hydraulic type. Fabricated with most advanced life controls, appreciated for their high speed, smooth travel and prefect levelling. Different types door such as manual door, Synchronic telescopic door, automatic centre opening door and telescopic doors can be given.