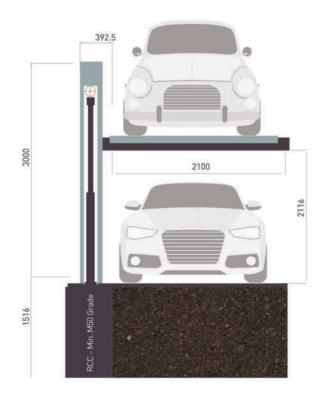

# **CANTILEVER CAR PARKING ELEVATOR**

| ni. |     | 3  | in |
|-----|-----|----|----|
| Ш   | ЧĽ- | 19 |    |
| lŀ  | -   | 2  |    |
| I٢  | _   | _  | 1  |

| Cantilever Stacker         | Topmost Level           |
|----------------------------|-------------------------|
| Platform Sizes (mm)        | 2300 X 4700             |
| Height Below Platform (mm) | 2100                    |
| Lifting Capacity (Kg)      | 2000                    |
| Foundation RCC             | 600 X 600 X 1550 (deep) |
| Power Pack (HP)            | 3 HP                    |