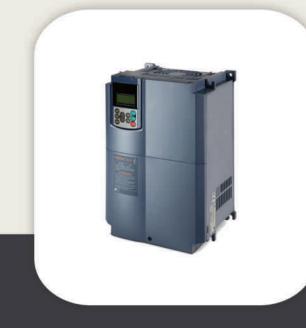

0

0 0

Our team are familiar with VVVF such as FUJI Frenic lift drives, Monarch NICE series, Yasakawa, Gefran Drives, INVT, Delta drives etc. We have solution for direct landing, creepless, short floor and many more for modern smart features. We have special team for drive testing and repairing.

D R I V E S

**ELEVATOR DRIVES** 