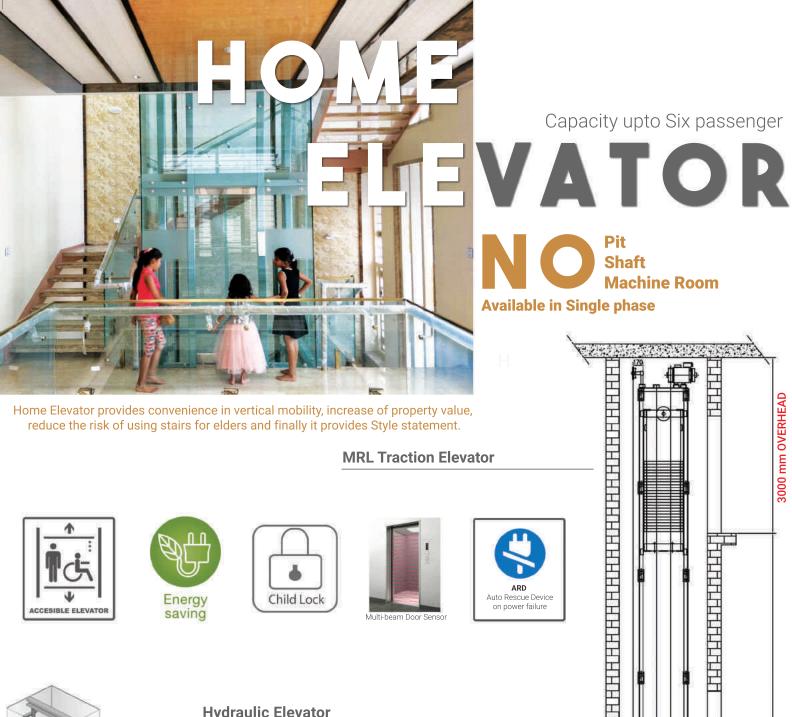

#### HOME ELEVATOR

#### **Hydraulic Elevator**

The Hydraulic Home Elevator is an elevating system designed specifically for use in private residence where space is a prime consideration. No machine room, No head room, No side wall, No shaft and No pit - all these aspects made this as popular choice.

# INDOOR HOME ELE VAJOR

we have a solution if you don't have elevator shaft in existing house/ building. With the available space we can build a steel structure even if there is no side walls and machine room. Glasses or sheets of your choice can be used to cover the structure which gives a luxurious look. Whether it is Hydraulic home elevator or traction home elevator both machines can be operated on single phase or three phase supply as well. With optional security features in COP and LOP it can be projected from children. Energy saving mode activation time can be settable in the controller and can make

your lift park at your desired floor. Wheelchair access, infrared door sensor and auto rescue device make these home elevator safe and convenient as a commercial passenger elevator .