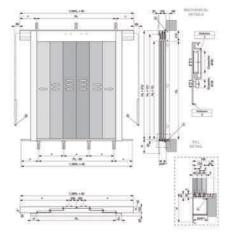

## 5 panel vertical door

For Elevator Automatic opening doors major two market leaders are **Fermator** and **Wittur** which are based in Spain & Italy. Fermator is a leading italian mono-product manufacturer of automatic doors for elevators in the world. Fermator doors are installed worldwide for low, medium and heavy traffic duty lifts, for domestic use, offices, airports, hotels and public buildings. The automatic doors manufactured by Fermator comply with International Standards; EN 81-20/50, ASME A17.1, GB 7588, and fire requirements EN 81-58 and UL 10B among numerous others. 6 Panel centre parting door

# **ELEVATOR CABINS**

The manufacturing process is carried out with CNC automatic machines, the quality of the materials, the constant checks of the manufacturing cycle and the design with modern software allow to manufacture of high reliable standard and special elevator Cabins. Available in different shades, Mirror finish with etching and also complete Glass cabins.