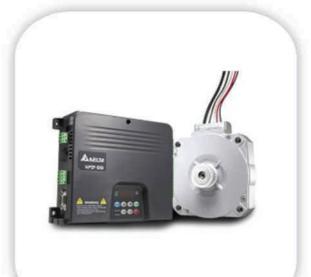

0

0 0

Our team are familiar with VVVF such as FUJI Frenic lift drives, Monarch NICE series, Yasakawa, Gefran Drives, INVT, Delta drives etc. We have solution for direct landing, creepless, short floor and many more for modern smart features. We have special team for drive testing and repairing.

D R I V E S

**ELEVATOR DRIVES** 