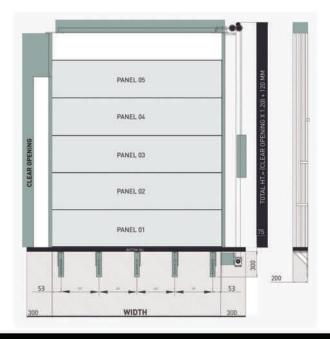

## 5 panel vertical door

For Elevator Automatic opening doors major two market leaders are **Fermator** and **Wittur** which are based in Spain & Italy. Fermator is a leading italian mono-product manufacturer of automatic doors for elevators in the world. Fermator doors are installed worldwide for low, medium and heavy traffic duty lifts, for domestic use, offices, airports, hotels and public buildings. The automatic doors manufactured by Fermator comply with International Standards; EN 81-20/50, ASME A17.1, GB 7588, and fire requirements EN 81-58 and UL 10B among numerous others. 6 Panel centre parting door