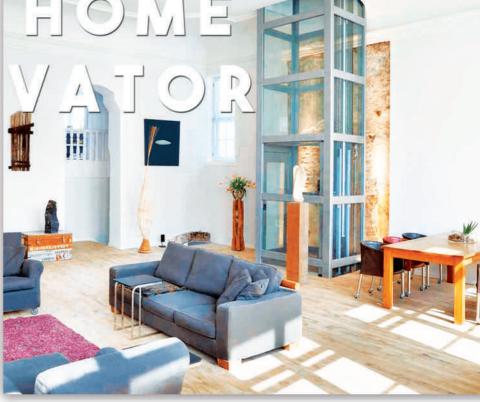

# INDOOR HOME ELE VAJOR

we have a solution if you don't have elevator shaft in existing house/ building. With the available space we can build a steel structure even if there is no side walls and machine room. Glasses or sheets of your choice can be used to cover the structure which gives a luxurious look. Whether it is Hydraulic home elevator or traction home elevator both machines can be operated on single phase or three phase supply as well. With optional security features in COP and LOP it can be projected from children. Energy saving mode activation time can be settable in the controller and can make

your lift park at your desired floor. Wheelchair access, infrared door sensor and auto rescue device make these home elevator safe and convenient as a commercial passenger elevator .