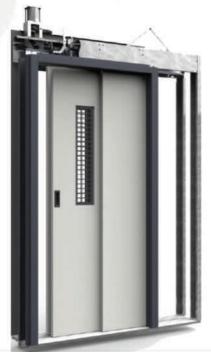

## 5 panel vertical door

For Elevator Automatic opening doors major two market leaders are **Fermator** and **Wittur** which are based in Spain & Italy. Fermator is a leading italian mono-product manufacturer of automatic doors for elevators in the world. Fermator doors are installed worldwide for low, medium and heavy traffic duty lifts, for domestic use, offices, airports, hotels and public buildings. The automatic doors manufactured by Fermator comply with International Standards; EN 81-20/50, ASME A17.1, GB 7588, and fire requirements EN 81-58 and UL 10B among numerous others. 6 Panel centre parting door