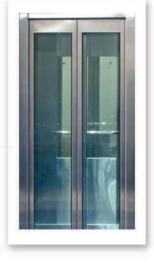

#### Big vision automatic glass door

WITTUR

Synchronic Telescopic Door (Semi-Automatic)

Available in Gold and Mirror finish