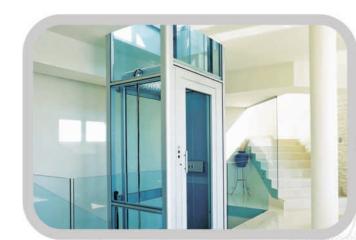

#### **Hydraulic Elevator**

The Hydraulic Home Elevator is an elevating system designed specifically for use in private residence where space is a prime consideration. No machine room, No head room, No side wall, No shaft and No pit - all these aspects made this as popular choice.

# INDOOR HOME ELE VAJOR

we have a solution if you don't have elevator shaft in existing house/ building. With the available space we can build a steel structure even if there is no side walls and machine room. Glasses or sheets of your choice can be used to cover the structure which gives a luxurious look. Whether it is Hydraulic home elevator or traction home elevator both machines can be operated on single phase or three phase supply as well. With optional security features in COP and LOP it can be projected from children. Energy saving mode activation time can be settable in the controller and can make