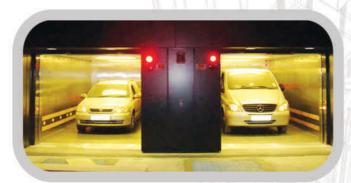

# **CANTILEVER CAR PARKING ELEVATOR**

| ni. |     | 3  | in |
|-----|-----|----|----|
| Ш   | ЧĽ- | 19 |    |
| lŀ  | -   | 2  |    |
| I٢  | _   | _  | 1  |

| Cantilever Stacker         | Topmost Level           |
|----------------------------|-------------------------|
| Platform Sizes (mm)        | 2300 X 4700             |
| Height Below Platform (mm) | 2100                    |
| Lifting Capacity (Kg)      | 2000                    |
| Foundation RCC             | 600 X 600 X 1550 (deep) |
| Power Pack (HP)            | 3 HP                    |