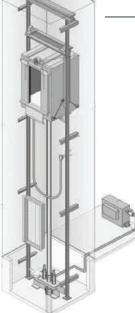

#### **Hydraulic Elevator**

The Hydraulic Home Elevator is an elevating system designed specifically for use in private residence where space is a prime consideration. No machine room, No head room, No side wall, No shaft and No pit - all these aspects made this as popular choice.

# INDOOR HOME ELE VAJOR

we have a solution if you don't have elevator shaft in existing house/ building. With the available space we can build a steel structure even if there is no side walls and machine room. Glasses or sheets of your choice can be used to cover the structure which gives a luxurious look. Whether it is Hydraulic home elevator or traction home elevator both machines can be operated on single phase or three phase supply as well. With optional security features in COP and LOP it can be projected from children. Energy saving mode activation time can be settable in the controller and can make

your lift park at your desired floor. Wheelchair access, infrared door sensor and auto rescue device make these home elevator safe and convenient as a commercial passenger elevator .