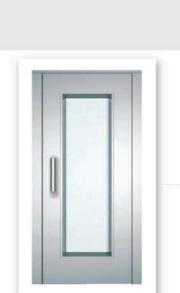

# **ELEVATOR DOORS**

Big vision manual swing door

Fermator

#### Big vision automatic glass door

WITTUR

Synchronic Telescopic Door (Semi-Automatic)

Available in Gold and Mirror finish