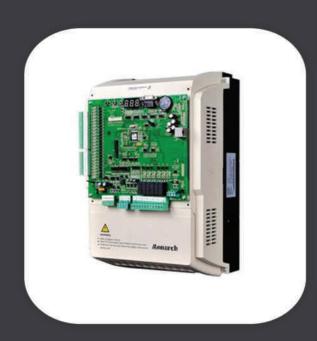

## ELEVATOR PCB

iVATOR<sup>®</sup> has own facilities to manufacture elevator logic control boards and its accessories like COP LOP display pcb's. We have a team of engineers who are dedicated for elevator micro controller and can help you out to configure with existing control panel or for new installation.

These logic control boards are suitable for any VVVF available in your modification projects which saves your cost of changing whole control panel and its harness.

iVATOR<sup>®</sup> solutions are innovative, set technical standards and save our customers valuable time when searching for spare parts. Our team is made up of experts who support our customers with extensive experience and know-how. Our reliable and fast spare parts logistics systems ensures our customers have no worries when it comes to ordering spare parts.