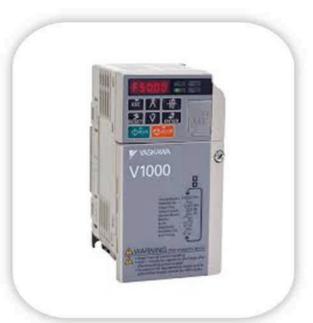

0

0 0

Our team are familiar with VVVF such as FUJI Frenic lift drives, Monarch NICE series, Yasakawa, Gefran Drives, INVT, Delta drives etc. We have solution for direct landing, creepless, short floor and many more for modern smart features. We have special team for drive testing and repairing.

D R I V E S

**ELEVATOR DRIVES** 