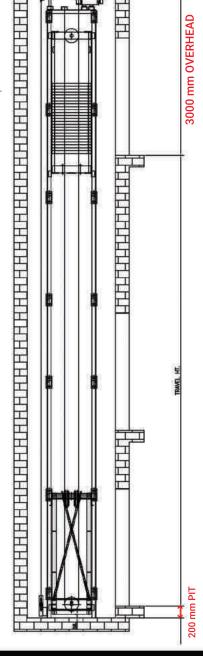

#### **Hydraulic Elevator**

The Hydraulic Home Elevator is an elevating system designed specifically for use in private residence where space is a prime consideration. No machine room, No head room, No side wall, No shaft and No pit - all these aspects made this as popular choice.